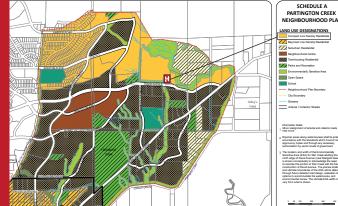

#### LAND USE DESIGNATION

Compact Low Density: Accomodates detached single family homes on smaller lots.

#### **CORRESPONDING ZONES**

RS-7 Small Village Single Family RS-8 Large Village Single Family RS-9 Large Single Family P-1 Civic Institutional