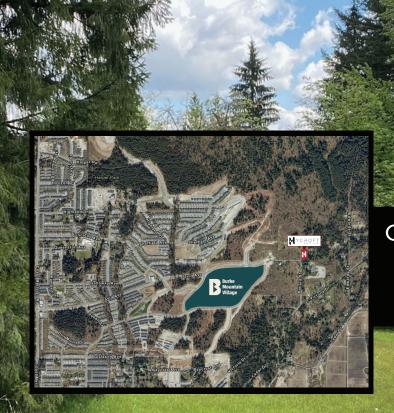

Perfect Acre View Property on Burke Mountain Single Family Development Opportunity One block from the new Burke Mountain Village

North side of future David Avenue 10 minute drive to Coquitlam City Centre

#### LOCATION

Conveniently located only +/-375 yards from the new master planned Burke Mountain Village, which will be home to 2,000-plus residential dwellings and 120,000 square feet of retail/commercial space including a grocery store, plus a large public plaza and Village Greenway.