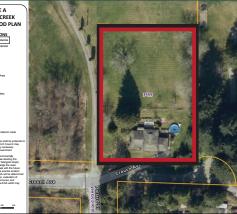

#### **PROPERTY FEATURES**

Total Site Area: 43,560 sqft Depth: 75.350m Width: 54.243m Current Zoning: RS-2 PID: 003-915-8080